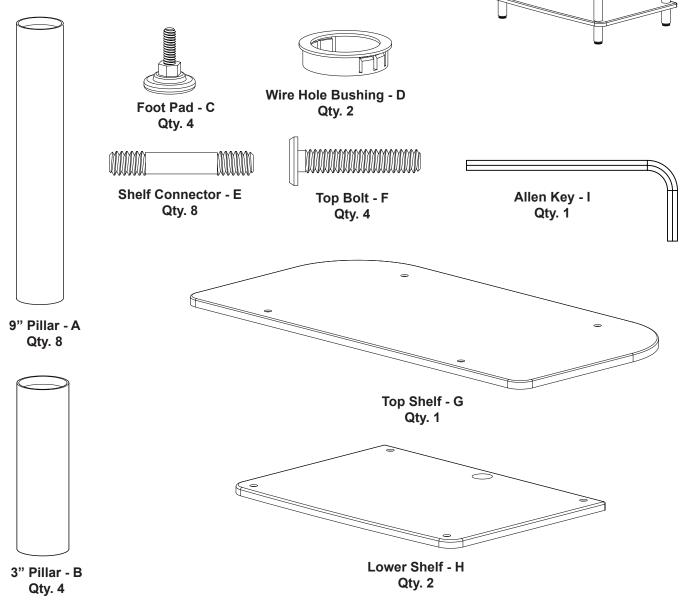

THE UNION OF FORM AND FUNCTION

# **Assembly Instructions for Model: AFDV**

Thank you for choosing the Sanus Systems Model AFVD. The AFVD three shelf audio stand is designed for basic systems. Every effort has been made to ensure that your Sanus Systems furniture is perfect. If you have questions or feel that there is a problem of any kind, please contact us at 800-359-5520 or at www.sanus.com. We can quickly help with any issues regarding assembly or missing parts. Replacement parts for Sanus systems products purchased through authorized dealers will be shipped directly to you.



### **Supplied Parts List:**



# Step 1 - Assemble the four 3" Pillars

Hand thread a Foot Pad (**C**) into each of the four 3" Pillars (**B**); then, hand thread one Shelf Connector (**E**) into each 3" Pillar



Step 2 - Insert four 3" Pillars into Lower Shelf

Insert the four 3" Pillars from Step - 1 into one Lower Shelf (H).

Diagram 2



### Step 3 - Assemble four 9" Pillars

Hand thread one Shelf Connector (E) into four of the 9" Pillars (A).



#### **Step 4 - Assemble Lower Shelves**

Hand thread the 9" Pillars (A) with Shelf Connectors (E) onto the threaded portion of the Leg Assemblies.

Place a Shelf (B) onto the four 9" Pillars.

Screw the 9" Pillars (**A**) with without Shelf Connectors (**E**) onto the threaded portion of the 9 " Leg Assemblies.. **Diagram 4** 



# Step 5 - Add Top Shelf

Place the Top